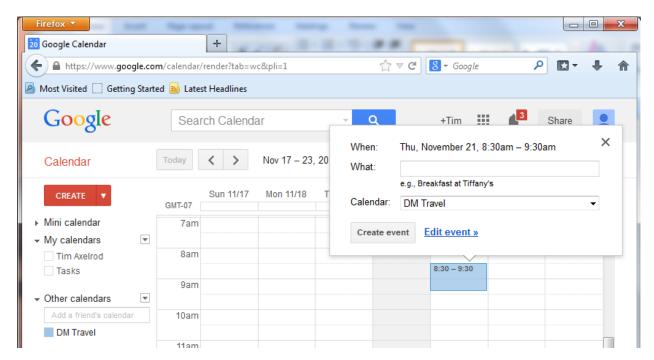

## **How to post your Travel Dates**

Bring up your Google calendar page: https://www.google.com/calendar

Under 'Other Calendars', select 'DM Travel'.

Click anywhere in the calendar body to bring up the short-cut event form, then select 'Edit events'.