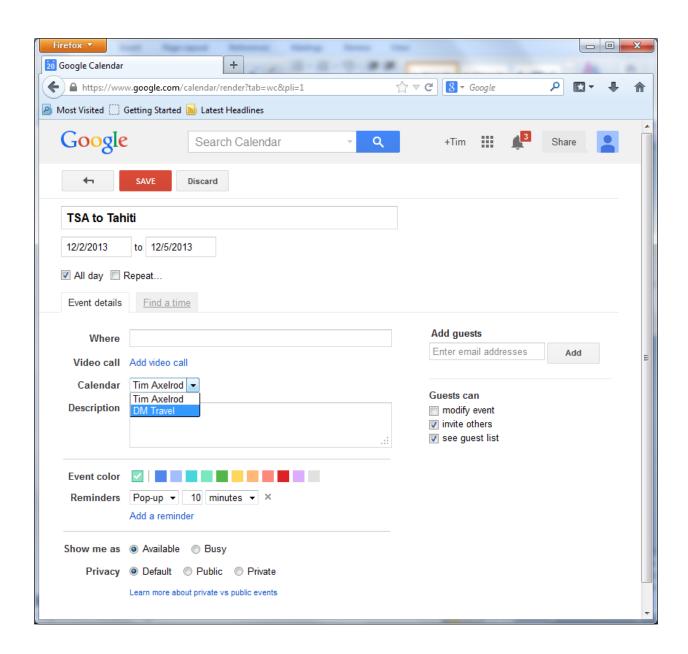

Enter your 'Event Title' (will be greyed-in where you see 'TSA to Tahiti').

Check 'All Day' if appropriate.

Select or enter the start and end dates of your travel.

Select calendar 'DM Travel' if it is not already chosen.

Turn off Reminders by selecting the 'X'.

Leave the Privacy setting as 'Default'.

Finally, select 'Save'.