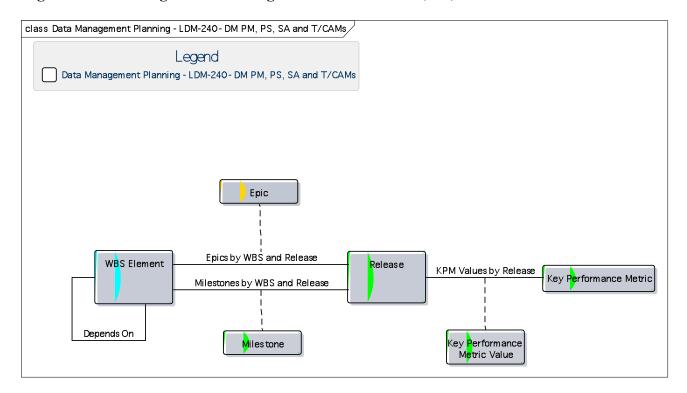

## Diagram: Data Management Project - JIRA Agile - Developers



Diagram: Data Management Planning Project - JIRA Agile - T/CAMs



## Diagram: Data Management Planning - PMCS - Project Manager and Control Specialist



## Diagram: Data Management Planning - LDM-240 - DM PM, PS, SA and T/CAMs



## **Example**

Milestones, Meta-Epics, KPMs are in Data Management Planning Project Epics and Stories in Data Management Project

ME: DLP-47 Mountain - Base Fiber Path blocks DLP-41

E: DM-2500 Mountain - Base fiber path design and installation method 10 SP

S: DM-2591 Comparison of ALMA summit to base link with LSST 2 SP

S: DM-2689 Review with Telefonica revised path Tololo - Pachon 2 SP

.... (ends with path defined and installation method defined and contracted)

MS: DLP-41 Mountain - Base Fiber Path Ready S15 blocks DLP-49

ME: DLP-49 Mountain - Base Fiber blocks DLP-37

E: DM-2763 Mountain - Base fiber implementation 40 SP

S: DM-2597 Fiber installation on AURA property from Gate to Pachon 20 SP

... (ends with fiber installed and tested for integrity)

MS: DLP-37 Mountain - Base