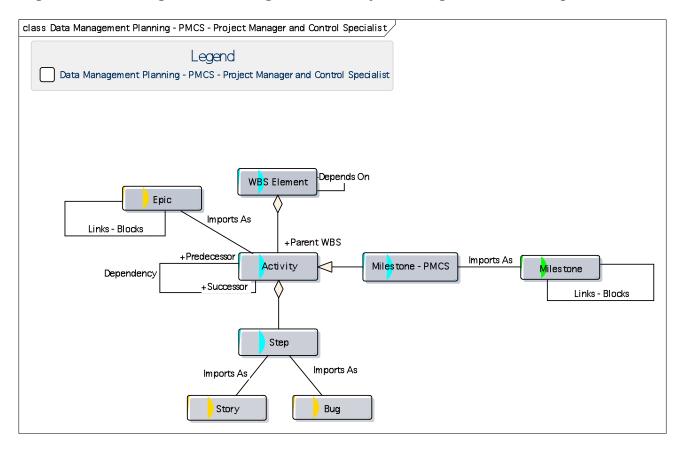

## Diagram: Data Management Planning - PMCS - Project Manager and Control Specialist