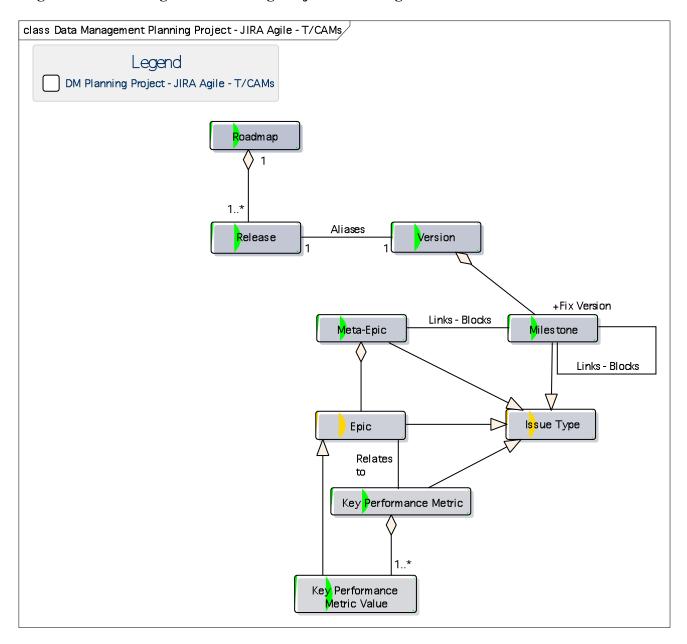

## Diagram: Data Management Project - JIRA Agile - Developers

Diagram: Data Management Planning Project - JIRA Agile - T/CAMs