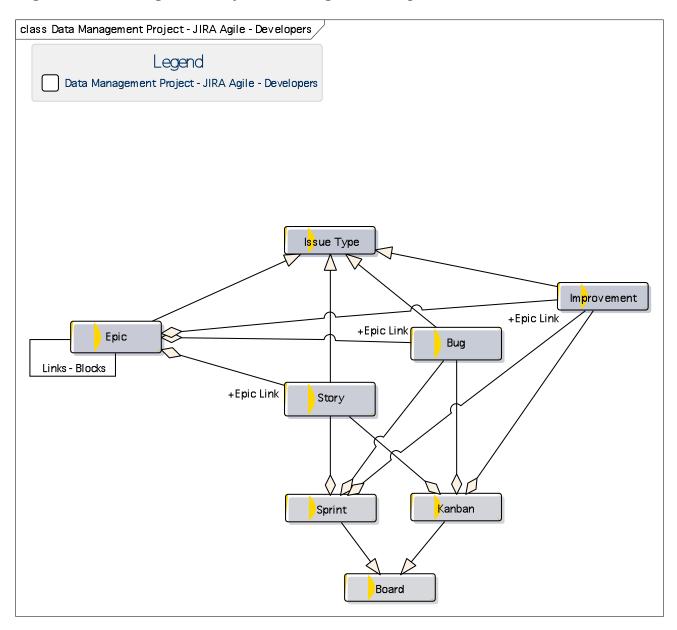

## Diagram: Data Management Project - JIRA Agile - Developers

Diagram: Data Management Planning Project - JIRA Agile - T/CAMs